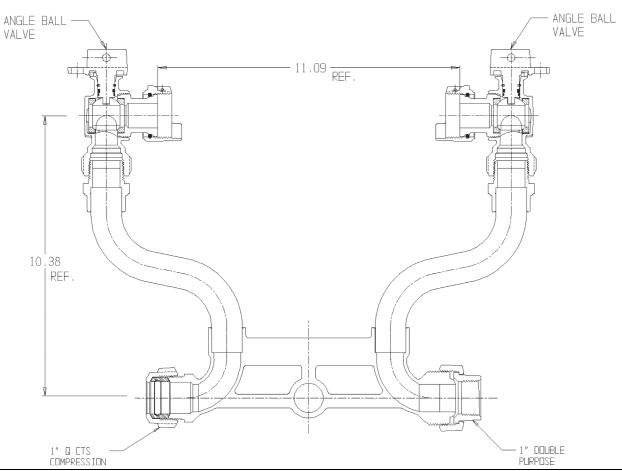

## NL Meter Setter - 724-410WWQD 44

Q CTS Compression X Double Purpose

## SUBMITTAL INFORMATION

- Manufactured in compliance with ANSI/AWWA C800 (latest revision)
- Brass components in contact with potable water conform to ASTM B584, UNS C89833 (latest revision) and identified with "NL"
- Certified to NSF/ANSI 61 (reference height restrictions) and NSF/ANSI 372
- Brass components not in contact with potable water conform to ASTM B62 and ASTM B584, UNS C83600 -85-5-5-5 (latest revision)
- Copper tubing made in compliance with ASTM B75 or B88, UNS C12200 (latest revision)
- Lead free solder joints
- Designed to provide proper meter spacing for ease of installation
- Padlock wings standard on all valves
- Insert stiffeners required on all flexible plastic connections