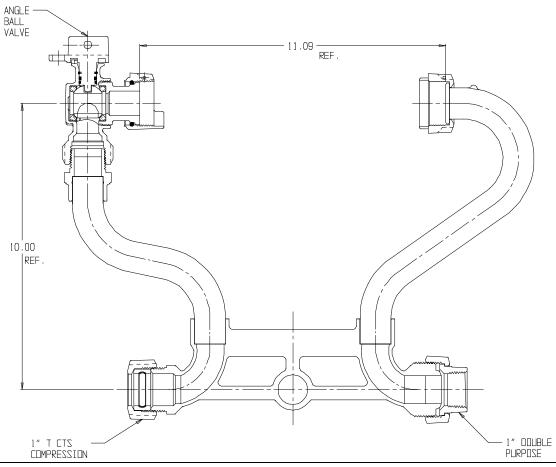

## NL Meter Setter - 724-410WXTD 44

T CTS Compression X Double Purpose

## SUBMITTAL INFORMATION

- Manufactured in compliance with ANSI/AWWA C800 (latest revision)
- Brass components in contact with potable water conform to ASTM B584, UNS C89833 (latest revision) and identified with "NL"
- Certified to NSF/ANSI 61 (reference height restrictions) and NSF/ANSI 372
- Brass components not in contact with potable water conform to ASTM B62 and ASTM B584, UNS C83600 -85-5-5-5 (latest revision)
- Copper tubing made in compliance with ASTM B75 or B88, UNS C12200 (latest revision)
- Lead free solder joints
- Designed to provide proper meter spacing for ease of installation
- Padlock wings standard on all valves
- Insert stiffeners required on all flexible plastic connections