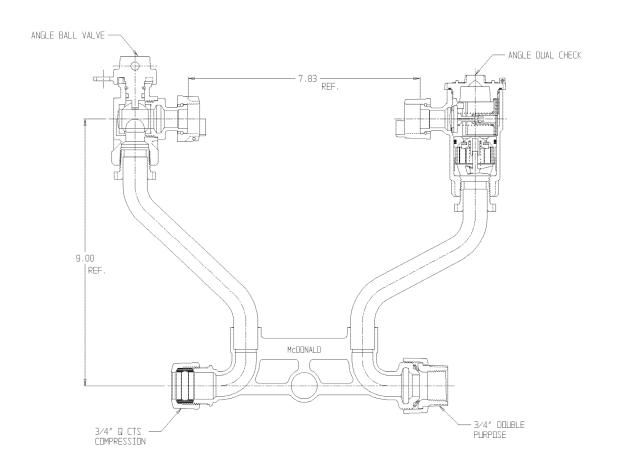

## SUBMITTAL DATA SHEET

NL Meter Setter - 724-109WDQD 33

Q CTS Compression X Double Purpose

## SUBMITTAL INFORMATION

- Manufactured in compliance with ANSI/AWWA C800 (latest revision)
- Brass components in contact with potable water conform to ASTM B584, UNS C89833 (latest revision) and identified with "NL"
- Certified to NSF/ANSI 61 (reference height restrictions) and NSF/ANSI 372
- Brass components not in contact with potable water conform to ASTM B62 and ASTM B584, UNS C83600 -85-5-5-5 (latest revision)
- Copper tubing made in compliance with ASTM B75 or B88, UNS C12200 (latest revision)
- Lead free solder joints
- Designed to provide proper meter spacing for ease of installation
- Padlock wings standard on all valves
- Insert stiffeners required on all flexible plastic connections