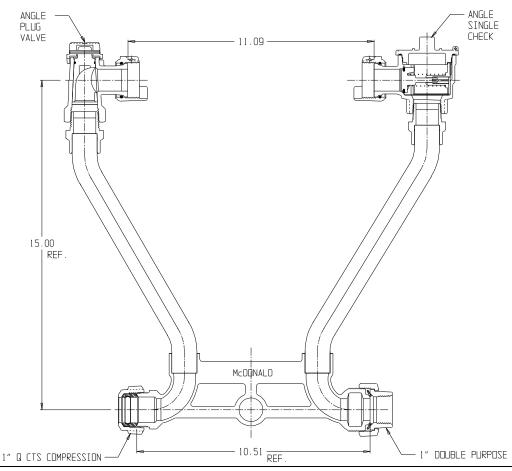

## NL Meter Setter - 724-415LCQD 44

## SUBMITTAL INFORMATION

- Manufactured in compliance with ANSI/AWWA C800 (latest revision)
- Brass components in contact with potable water conform to ASTM B584, UNS C89833 (latest revision) and identified with "NL"
- Certified to NSF/ANSI 61 (reference height restrictions) and NSF/ANSI 372
- Brass components not in contact with potable water conform to ASTM B62 and ASTM B584, UNS C83600 -85-5-5-5 (latest revision)
- Copper tubing made in compliance with ASTM B75 or B88, UNS C12200 (latest revision)
- Lead free solder joints
- Designed to provide proper meter spacing for ease of installation
- Padlock wings standard on all valves
- Insert stiffeners required on all flexible plastic connections