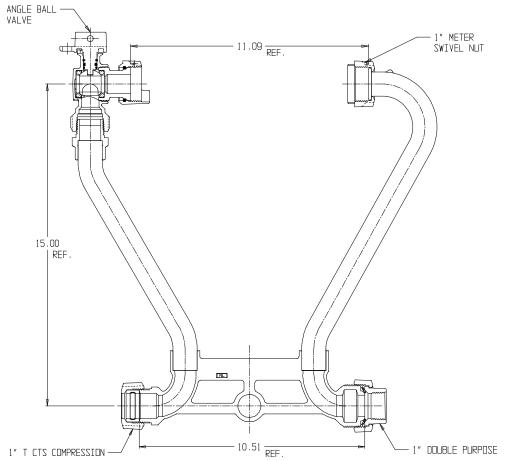

## NL Meter Setter – 724-415WXTD 44

Double Purpose

T CTS Compression x Double Purpose

## SUBMITTAL INFORMATION

- Manufactured in compliance with ANSI/AWWA C800 (latest revision)
- Brass components in contact with potable water conform to ASTM B584, UNS C89833 (latest revision) and identified with "NL"
- Certified to NSF/ANSI 61 (reference height restrictions) and NSF/ANSI 372
- Brass components not in contact with potable water conform to ASTM B62 and ASTM B584, UNS C83600 -85-5-5-5 (latest revision)
- Copper tubing made in compliance with ASTM B75 or B88, UNS C12200 (latest revision)
- Lead free solder joints
- Designed to provide proper meter spacing for ease of installation
- Padlock wings standard on all valves
- Insert stiffeners required on all flexible plastic connections