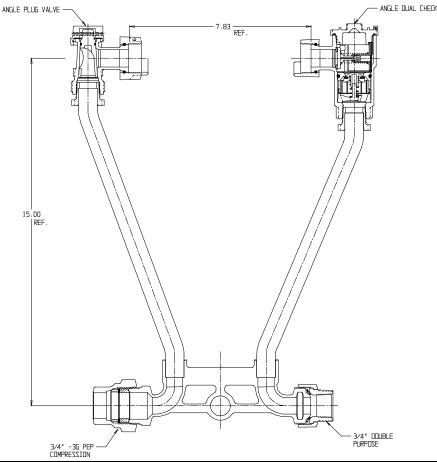

## NL Meter Setter - 724-215LDBD 33

-3G PEP Compression x Double Purpose

## SUBMITTAL INFORMATION

- Manufactured in compliance with ANSI/AWWA C800 (latest revision)
- Brass components in contact with potable water conform to ASTM B584, UNS C89833 (latest revision) and identified with "NL"
- Certified to NSF/ANSI 61 (reference height restrictions) and NSF/ANSI 372
- Brass components not in contact with potable water conform to ASTM B62 and ASTM B584, UNS C83600 -85-5-5-5 (latest revision)
- Copper tubing made in compliance with ASTM B75 or B88, UNS C12200 (latest revision)
- Lead free solder joints
- Designed to provide proper meter spacing for ease of installation
- Padlock wings standard on all valves
- Insert stiffeners required on all flexible plastic connections