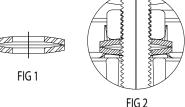

#### Washer Kit 8403BW for use on HDPE SDR's 9-17 only

Use Belleville washer in orientation shown in Fig. 1 on each bolt and assembly like Fig. 2 then torque to spec.

3/22

800-292-2737 | sales@aymcdonald.com | aymcdonald.com

# Washer Kit 8403BW for use on HDPE SDR's 9-17 only

Use Belleville washer in orientation shown in Fig. 1 on each bolt and assembly like Fig. 2 then torque to spec.

800-292-2737 | sales@aymcdonald.com | aymcdonald.com

## Washer Kit 8403BW for use on HDPE SDR's 9-17 only

Use Belleville washer in orientation shown in Fig. 1 on each bolt and assembly like Fig. 2 then torque to spec.

FIG 2

800-292-2737 | sales@aymcdonald.com | aymcdonald.com

#### Washer Kit 8403BW for use on HDPE SDR's 9-17 only

Use Belleville washer in orientation shown in Fig. 1 on each bolt and assembly like Fig. 2 then torque to spec.

800-292-2737 | sales@aymcdonald.com | aymcdonald.com

## Washer Kit 8403BW for use on HDPE SDR's 9-17 only

Use Belleville washer in orientation shown in Fig. 1 on each bolt and assembly like Fig. 2 then torque to spec.

800-292-2737 | sales@aymcdonald.com | aymcdonald.com