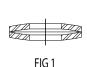

#### Washer Kit 8403BW for use on HDPE SDR's 9-17 only

Use Belleville washer in orientation shown in Fig. 1 on each bolt and assembly like Fig. 2 then torque to spec.

3/22

800-292-2737 | sales@aymcdonald.com | aymcdonald.com