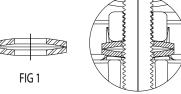

## Washer Kit 8403BW for use on HDPE SDR's 9-17 only

Use Belleville washer in orientation shown in Fig. 1 on each bolt and assembly like Fig. 2 then torque to spec.

FIG 2

800-292-2737 | sales@aymcdonald.com | aymcdonald.com