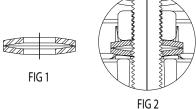

## Washer Kit 8403BW for use on HDPE SDR's 9-17 only

Use Belleville washer in orientation shown in Fig. 1 on each bolt and assembly like Fig. 2 then torque to spec.

FIG 2

800-292-2737 | sales@aymcdonald.com | aymcdonald.com