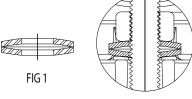

#### Washer Kit 8403BW for use on HDPE SDR's 9-17 only

Use Belleville washer in orientation shown in Fig. 1 on each bolt and assembly like Fig. 2 then torque to spec.

3/22

800-292-2737 | sales@aymcdonald.com | aymcdonald.com