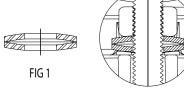

#### Washer Kit 8403BW for use on HDPE SDR's 9-17 only

Use Belleville washer in orientation shown in Fig. 1 on each bolt and assembly like Fig. 2 then torque to spec.

3/22

800-292-2737 | sales@aymcdonald.com | aymcdonald.com

# Washer Kit 8403BW for use on HDPE SDR's 9-17 only

Use Belleville washer in orientation shown in Fig. 1 on each bolt and assembly like Fig. 2 then torque to spec.

800-292-2737 | sales@aymcdonald.com | aymcdonald.com

## Washer Kit 8403BW for use on HDPE SDR's 9-17 only

Use Belleville washer in orientation shown in Fig. 1 on each bolt and assembly like Fig. 2 then torque to spec.

FIG 2

800-292-2737 | sales@aymcdonald.com | aymcdonald.com

#### Washer Kit 8403BW for use on HDPE SDR's 9-17 only

Use Belleville washer in orientation shown in Fig. 1 on each bolt and assembly like Fig. 2 then torque to spec.

800-292-2737 | sales@aymcdonald.com | aymcdonald.com

## Washer Kit 8403BW for use on HDPE SDR's 9-17 only

Use Belleville washer in orientation shown in Fig. 1 on each bolt and assembly like Fig. 2 then torque to spec.

800-292-2737 | sales@aymcdonald.com | aymcdonald.com