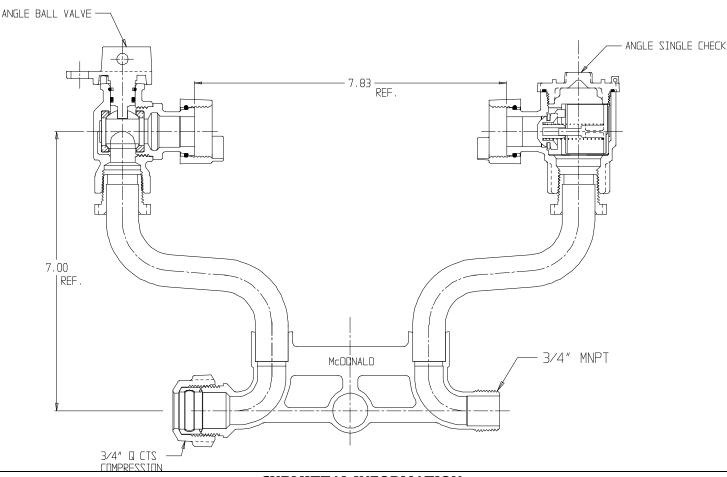

## NL Meter Setter – 724-207WCQP 33

Q CTS Compression x MNPT

## SUBMITTAL INFORMATION

- Manufactured in compliance with ANSI/AWWA C800 (latest revision)
- Brass components in contact with potable water conform to ASTM B584, UNS C89833 (latest revision) and identified with "NL"
- Certified to NSF/ANSI 61 (reference height restrictions) and NSF/ANSI 372
- Brass components not in contact with potable water conform to ASTM B62 and ASTM B584, UNS C83600 -85-5-5-5 (latest revision)
- Copper tubing made in compliance with ASTM B75 or B88, UNS C12200 (latest revision)
- Lead free solder joints
- Designed to provide proper meter spacing for ease of installation
- Padlock wings standard on all valves
- Insert stiffeners required on all flexible plastic connections