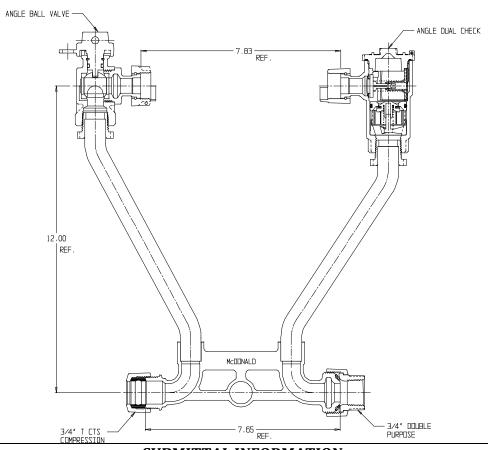

## NL Meter Setter - 724-112WDTD 33

## **SUBMITTAL DATA SHEET**

NL Meter Setter - 724-112WDTD 33

T CTS Compression X Double Purpose

A.Y. McDonald considers the information on this assembly drawing correct when published. Item and option availability, including specifications, are subject to change without notice.