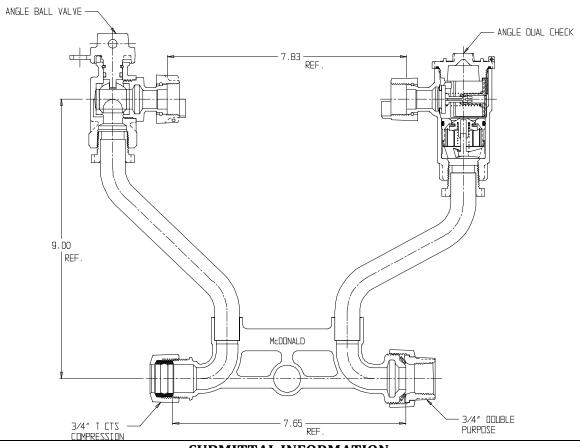

## NL Meter Setter - 724-109WDTD 33

## **SUBMITTAL DATA SHEET**

NL Meter Setter - 724-109WDTD 33

T CTS Compression X Double Purpose

A.Y. McDonald considers the information on this assembly drawing correct when published. Item and option availability, including specifications, are subject to change without notice.