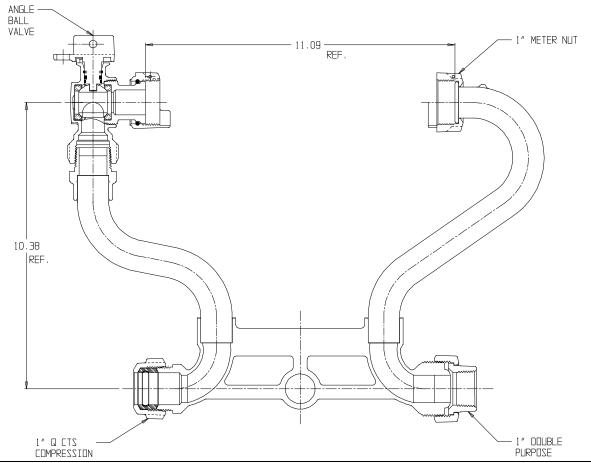

## NL Meter Setter - 724-410WXQD 44

M. Donald

Q CTS Compression X Double Purpose

## SUBMITTAL INFORMATION

- Manufactured in compliance with ANSI/AWWA C800 (latest revision)
- Brass components in contact with potable water conform to ASTM B584, UNS C89833 (latest revision) and identified with "NL"
- Certified to NSF/ANSI 61 (reference height restrictions) and NSF/ANSI 372
- Brass components not in contact with potable water conform to ASTM B62 and ASTM B584, UNS C83600 -85-5-5-5 (latest revision)
- Copper tubing made in compliance with ASTM B75 or B88, UNS C12200 (latest revision)
- Lead free solder joints
- Designed to provide proper meter spacing for ease of installation
- Padlock wings standard on all valves
- Insert stiffeners required on all flexible plastic connections