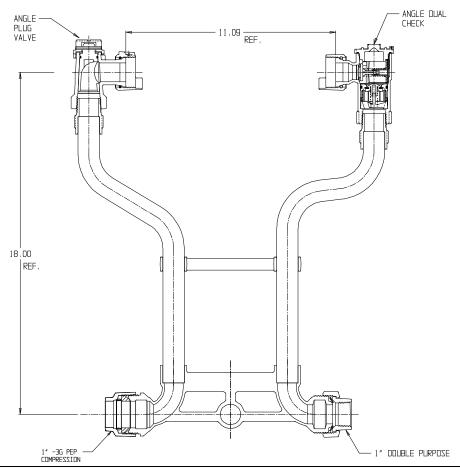

## NL Meter Setter - 724-418LDBD 44

-3Q PEP Compression X Double Purpose

## **SUBMITTAL INFORMATION**

- Manufactured in compliance with ANSI/AWWA C800 (latest revision)
- Brass components in contact with potable water conform to ASTM B584, UNS C89833 (latest revision) and identified with "NL"
- Certified to NSF/ANSI 61 (reference height restrictions) and NSF/ANSI 372
- Brass components not in contact with potable water conform to ASTM B62 and ASTM B584, UNS C83600 -85-5-5-5 (latest revision)
- Copper tubing made in compliance with ASTM B75 or B88, UNS C12200 (latest revision)
- Lead free solder joints
- Designed to provide proper meter spacing for ease of installation
- Padlock wings standard on all valves
- Insert stiffeners required on all flexible plastic connections