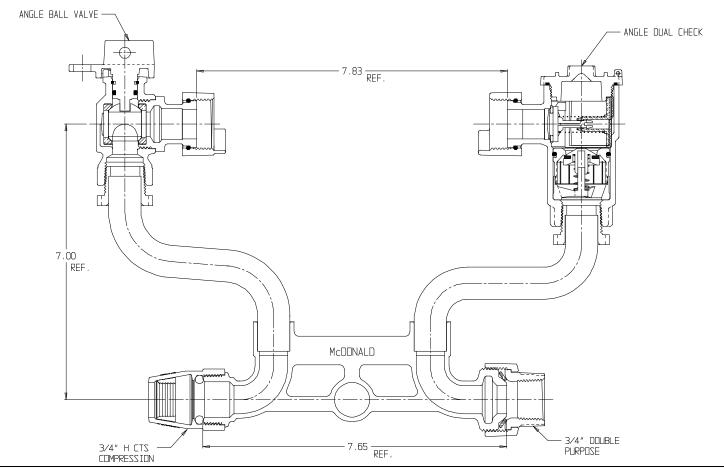

## NL Meter Setter - 724-207WDHD 33

H CTS Compression x Double Purpose

## SUBMITTAL INFORMATION

- Manufactured in compliance with ANSI/AWWA C800 (latest revision)
- Brass components in contact with potable water conform to ASTM B584, UNS C89833 (latest revision) and identified with "NL"
- Certified to NSF/ANSI 61 (reference height restrictions) and NSF/ANSI 372
- Brass components not in contact with potable water conform to ASTM B62 and ASTM B584, UNS C83600 -85-5-5-5 (latest revision)
- Copper tubing made in compliance with ASTM B75 or B88, UNS C12200 (latest revision)
- Lead free solder joints
- Designed to provide proper meter spacing for ease of installation
- Padlock wings standard on all valves