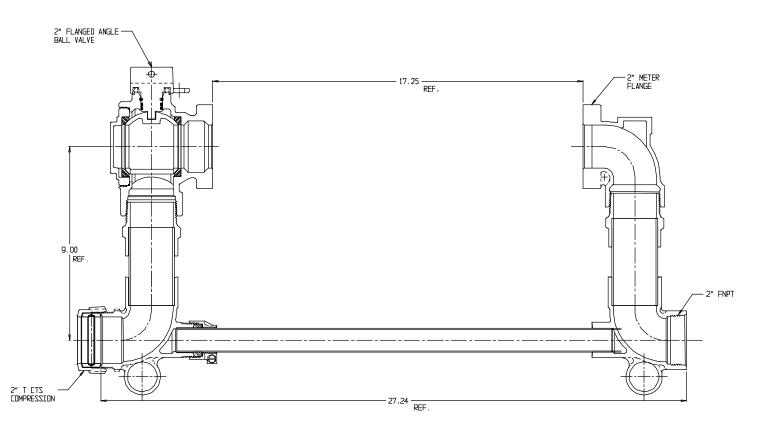

## NL Large Size Meter Setter – 724-709WNTF 770

T CTS Compression x FNPT

## SUBMITTAL INFORMATION

- Manufactured in compliance with ANSI/AWWA C800 (latest revision)
- Brass components in contact with potable water conform to ASTM B584, UNS C89833 (latest revision) and identified with "NL"
- Certified to NSF/ANSI 372
- Brass components not in contact with potable water conform to ASTM B62 and ASTM B584, UNS C83600 -85-5-5-5 (latest revision)
- Copper tubing made in compliance with ASTM B88, UNS C12200 (latest revision)
- Lead free solder joints
- Designed to provide proper meter spacing for ease of installation
- Padlock wings standard on all valves
- Insert stiffeners required on all flexible plastic connections.