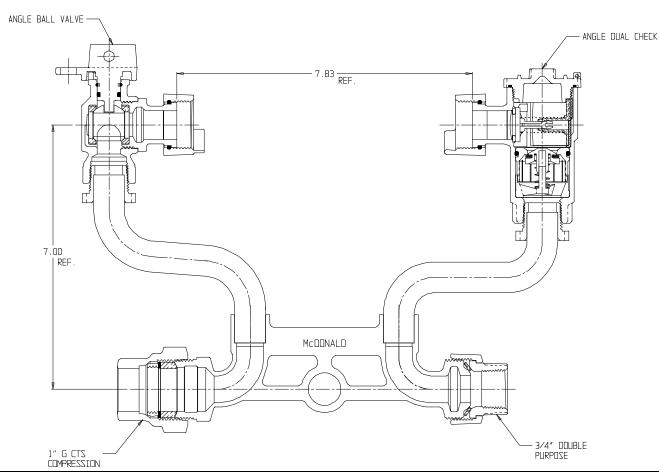

## NL Meter Setter – 724-207WDGD 43

Mc Donald

G CTS Compression x Double Purpose

## SUBMITTAL INFORMATION

- Manufactured in compliance with ANSI/AWWA C800 (latest revision)
- Brass components in contact with potable water conform to ASTM B584, UNS C89833 (latest revision) and identified with "NL"
- Certified to NSF/ANSI 61 (reference height restrictions) and NSF/ANSI 372
- Brass components not in contact with potable water conform to ASTM B62 and ASTM B584, UNS C83600 -85-5-5-5 (latest revision)
- Copper tubing made in compliance with ASTM B75 or B88, UNS C12200 (latest revision)
- Lead free solder joints
- Designed to provide proper meter spacing for ease of installation
- Padlock wings standard on all valves
- Insert stiffeners required on all flexible plastic connections