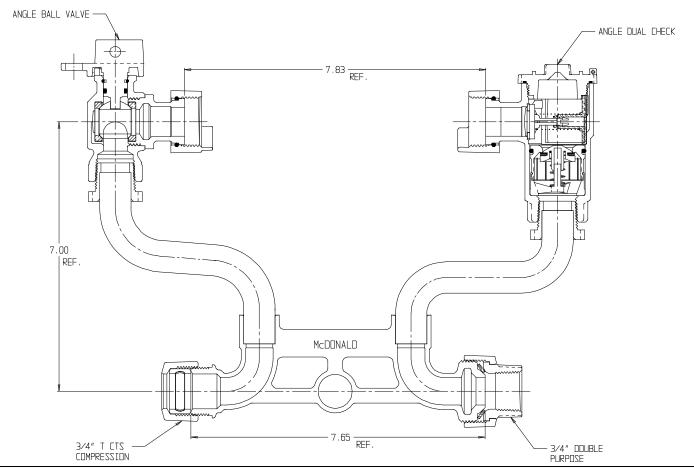

## NL Meter Setter - 724-207WDTD 33

T CTS Compression x Double Purpose

## SUBMITTAL INFORMATION

- Manufactured in compliance with ANSI/AWWA C800 (latest revision)
- Brass components in contact with potable water conform to ASTM B584, UNS C89833 (latest revision) and identified with "NL"
- Certified to NSF/ANSI 61 (reference height restrictions) and NSF/ANSI 372
- Brass components not in contact with potable water conform to ASTM B62 and ASTM B584, UNS C83600 -85-5-5-5 (latest revision)
- Copper tubing made in compliance with ASTM B75 or B88, UNS C12200 (latest revision)
- Lead free solder joints
- Designed to provide proper meter spacing for ease of installation
- Padlock wings standard on all valves
- Insert stiffeners required on all flexible plastic connections