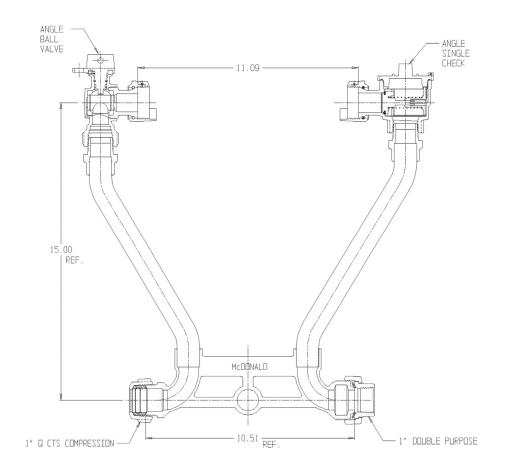

## NL Meter Setter - 724-415WCQD 44

Q CTS Compression x Double Purpose

## SUBMITTAL INFORMATION

- Manufactured in compliance with ANSI/AWWA C800 (latest revision)
- Brass components in contact with potable water conform to ASTM B584, UNS C89833 (latest revision) and identified with "NL"
- Certified to NSF/ANSI 61 (reference height restrictions) and NSF/ANSI 372
- Brass components not in contact with potable water conform to ASTM B62 and ASTM B584, UNS C83600 -85-5-5-5 (latest revision)
- Copper tubing made in compliance with ASTM B75 or B88, UNS C12200 (latest revision)
- Lead free solder joints
- Designed to provide proper meter spacing for ease of installation
- Padlock wings standard on all valves
- Insert stiffeners required on all flexible plastic connections