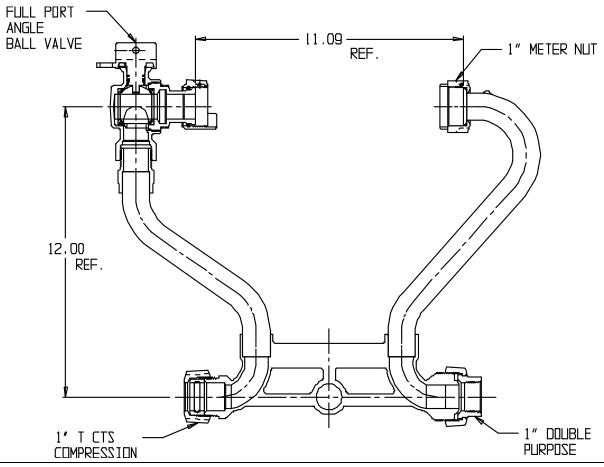

## SUBMITTAL DATA SHEET

NL Meter Setter - 724-412JXTD 44

## SUBMITTAL INFORMATION

- Manufactured in compliance with ANSI/AWWA C800 (latest revision)
- Brass components in contact with potable water conform to ASTM B584, UNS C89833 (latest revision) and identified with "NL"
- Certified to NSF/ANSI 61 (reference height restrictions) and NSF/ANSI 372
- Brass components not in contact with potable water conform to ASTM B62 and ASTM B584, UNS C83600 -85-5-5-5 (latest revision)
- Copper tubing made in compliance with ASTM B75 or B88, UNS C12200 (latest revision)
- Lead free solder joints
- Designed to provide proper meter spacing for ease of installation
- Padlock wings standard on all valves
- Insert stiffeners required on all flexible plastic connections