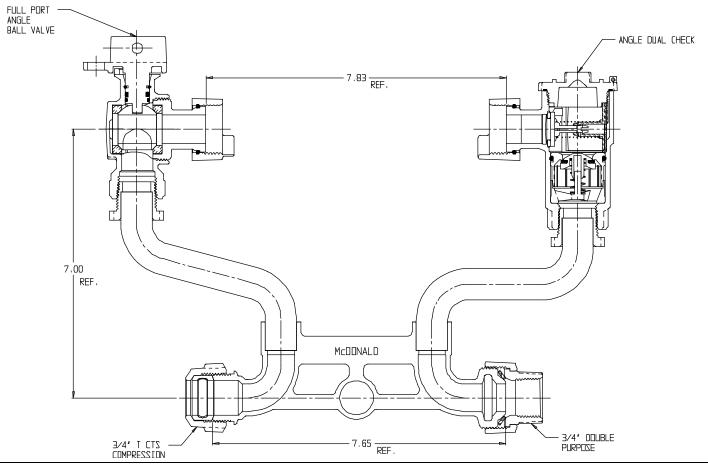

## SUBMITTAL DATA SHEET

NL Meter Setter - 724-207JDTD 33

## SUBMITTAL INFORMATION

- Manufactured in compliance with ANSI/AWWA C800 (latest revision)
- Brass components in contact with potable water conform to ASTM B584, UNS C89833 (latest revision) and identified with "NL"
- Certified to NSF/ANSI 61 (reference height restrictions) and NSF/ANSI 372
- Brass components not in contact with potable water conform to ASTM B62 and ASTM B584, UNS C83600 -85-5-5-5 (latest revision)
- Copper tubing made in compliance with ASTM B75 or B88, UNS C12200 (latest revision)
- Lead free solder joints
- Designed to provide proper meter spacing for ease of installation
- Padlock wings standard on all valves
- Insert stiffeners required on all flexible plastic connections