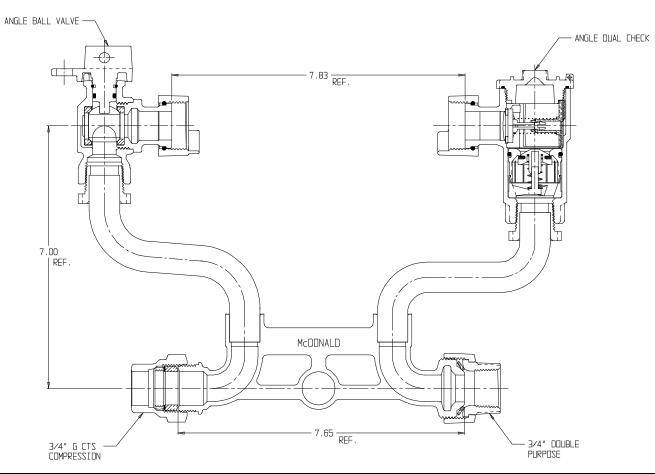

## NL Meter Setter - 724-207WDGD 33

G CTS Compression x Double Purpose

## SUBMITTAL INFORMATION

- Manufactured in compliance with ANSI/AWWA C800 (latest revision)
- Brass components in contact with potable water conform to ASTM B584, UNS C89833 (latest revision) and identified with "NL"
- Certified to NSF/ANSI 61 (reference height restrictions) and NSF/ANSI 372
- Brass components not in contact with potable water conform to ASTM B62 and ASTM B584, UNS C83600 -85-5-5-5 (latest revision)
- Copper tubing made in compliance with ASTM B75 or B88, UNS C12200 (latest revision)
- Lead free solder joints
- Designed to provide proper meter spacing for ease of installation
- Padlock wings standard on all valves
- Insert stiffeners required on all flexible plastic connections