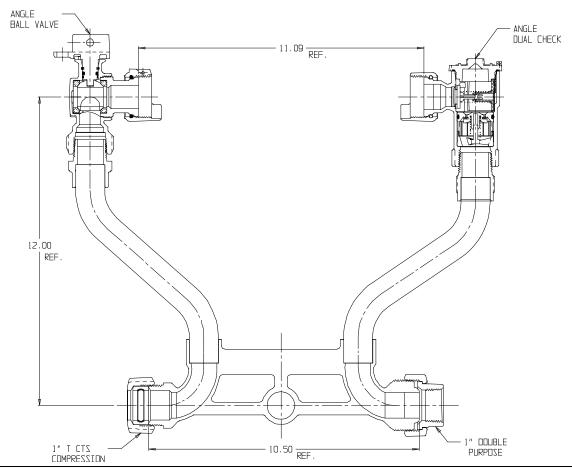

## NL Meter Setter - 724-412WDTD 44

T CTS Compression x Double Purpose

## SUBMITTAL INFORMATION

- Manufactured in compliance with ANSI/AWWA C800 (latest revision)
- Brass components in contact with potable water conform to ASTM B584, UNS C89833 (latest revision) and identified with "NL"
- Certified to NSF/ANSI 61 (reference height restrictions) and NSF/ANSI 372
- Brass components not in contact with potable water conform to ASTM B62 and ASTM B584, UNS C83600 -85-5-5-5 (latest revision)
- Copper tubing made in compliance with ASTM B75 or B88, UNS C12200 (latest revision)
- Lead free solder joints
- Designed to provide proper meter spacing for ease of installation
- Padlock wings standard on all valves
- Insert stiffeners required on all flexible plastic connections