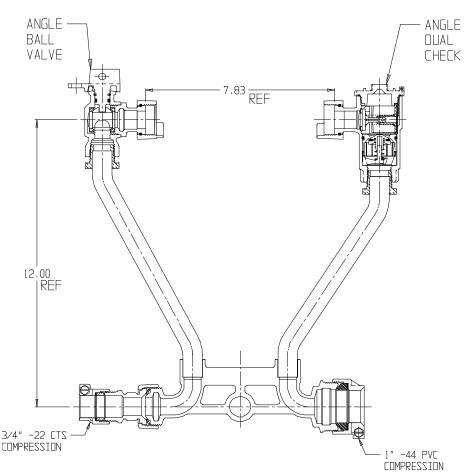

## NL Meter Setter - 725-212WD24 34

-22 CTS Compression Union x -44 PVC Compression

## SUBMITTAL INFORMATION

- Manufactured in compliance with ANSI/AWWA C800 (latest revision)
- Brass components in contact with potable water conform to ASTM B584, UNS C89833 (latest revision) and identified with "NL"
- Certified to NSF/ANSI 61 (reference height restrictions) and NSF/ANSI 372
- Brass components not in contact with potable water conform to ASTM B62 and ASTM B584, UNS C83600 -85-5-5-5 (latest revision)
- Copper tubing made in compliance with ASTM B75 or B88, UNS C12200 (latest revision)
- Lead free solder joints
- Designed to provide proper meter spacing for ease of installation
- Padlock wings standard on all valves
- Insert stiffeners required on all flexible plastic connections