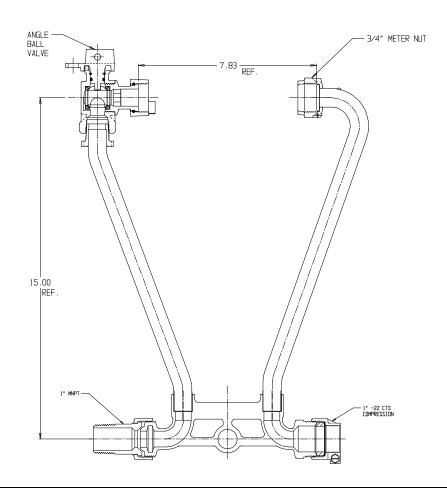

## NL Meter Setter - 725-215WXM2 44

Double Purpose x -22 CTS Compression

## SUBMITTAL INFORMATION

- Manufactured in compliance with ANSI/AWWA C800 (latest revision)
- Brass components in contact with potable water conform to ASTM B584, UNS C89833 (latest revision) and identified with "NL"
- Certified to NSF/ANSI 61 (reference height restrictions) and NSF/ANSI 372
- Brass components not in contact with potable water conform to ASTM B62 and ASTM B584, UNS C83600 -85-5-5-5 (latest revision)
- Copper tubing made in compliance with ASTM B75 or B88, UNS C12200 (latest revision)
- Lead free solder joints
- Designed to provide proper meter spacing for ease of installation
- Padlock wings standard on all valves
- Insert stiffeners required on all flexible plastic connections