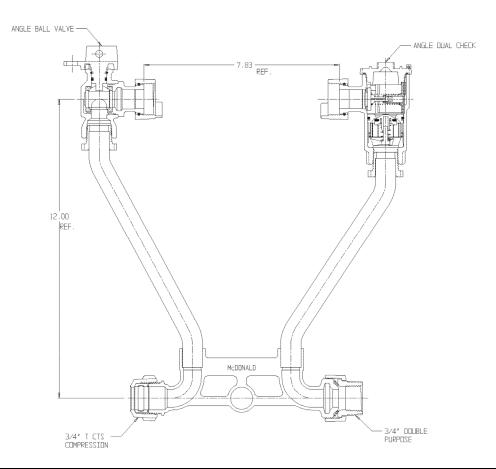

## NL Meter Setter – 724-212WDTD 33

T CTS Compression X Double Purpose

## SUBMITTAL INFORMATION

- Manufactured in compliance with ANSI/AWWA C800 (latest revision)
- Brass components in contact with potable water conform to ASTM B584, UNS C89833 (latest revision) and identified with "NL"
- Certified to NSF/ANSI 61 (reference height restrictions) and NSF/ANSI 372
- Brass components not in contact with potable water conform to ASTM B62 and ASTM B584, UNS C83600 -85-5-5-5 (latest revision)
- Copper tubing made in compliance with ASTM B75 or B88, UNS C12200 (latest revision)
- Lead free solder joints
- Designed to provide proper meter spacing for ease of installation
- Padlock wings standard on all valves
- Insert stiffeners required for all flexible plastic connections