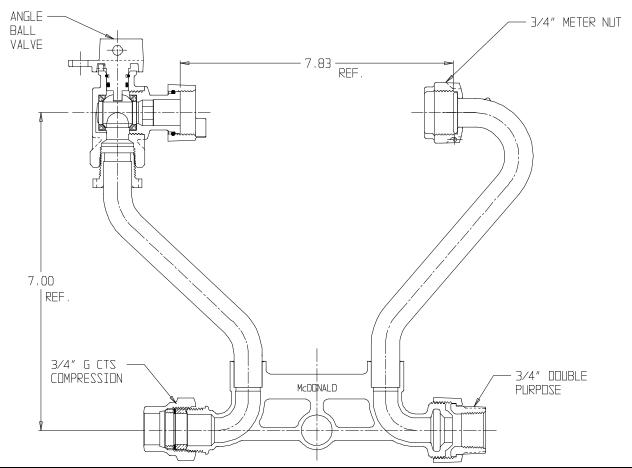

## NL Meter Setter – 724-207WXGD 33

G CTS Compression X Double Purpose

## SUBMITTAL INFORMATION

- Manufactured in compliance with ANSI/AWWA C800 (latest revision)
- Brass components in contact with potable water conform to ASTM B584, UNS C89833 (latest revision) and identified with "NL"
- Certified to NSF/ANSI 61 (reference height restrictions) and NSF/ANSI 372
- Brass components not in contact with potable water conform to ASTM B62 and ASTM B584, UNS C83600 -85-5-5-5 (latest revision)
- Copper tubing made in compliance with ASTM B75 or B88, UNS C12200 (latest revision)
- Lead free solder joints
- Designed to provide proper meter spacing for ease of installation
- Padlock wings standard on all valves
- Insert stiffeners required on all flexible plastic connections