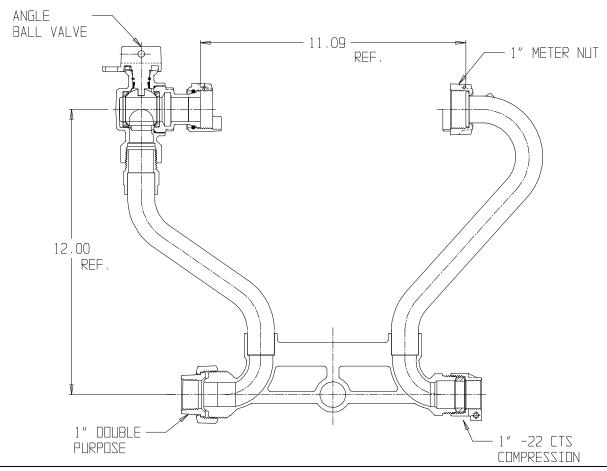

## NL Meter Setter - 725-412WXD2 44

Double Purpose x -22 CTS Compression

## SUBMITTAL INFORMATION

- Manufactured in compliance with ANSI/AWWA C800 (latest revision)
- Brass components in contact with potable water conform to ASTM B584, UNS C89833 (latest revision) and identified with "NL"
- Certified to NSF/ANSI 61 (reference height restrictions) and NSF/ANSI 372
- Brass components not in contact with potable water conform to ASTM B62 and ASTM B584, UNS C83600 -85-5-5-5 (latest revision)
- Copper tubing made in compliance with ASTM B75 or B88, UNS C12200 (latest revision)
- Lead free solder joints
- Designed to provide proper meter spacing for ease of installation
- Padlock wings standard on all valves
- Insert stiffeners required on all flexible plastic connections