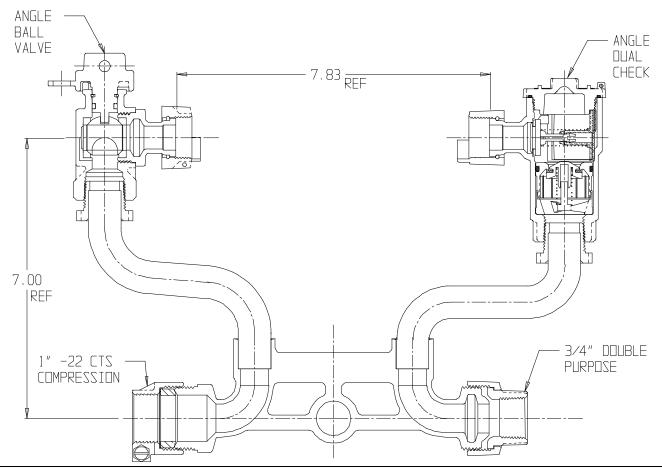

## NL Meter Setter - 726-107WD2D 43

-22 CTS Compression x Double Purpose

## SUBMITTAL INFORMATION

- Manufactured in compliance with ANSI/AWWA C800 (latest revision)
- Brass components in contact with potable water conform to ASTM B584, UNS C89833 (latest revision) and identified with "NL"
- Certified to NSF/ANSI 61 (reference height restrictions) and NSF/ANSI 372
- Brass components not in contact with potable water conform to ASTM B62 and ASTM B584, UNS C83600 -85-5-5-5 (latest revision)
- Copper tubing made in compliance with ASTM B75 or B88, UNS C12200 (latest revision)
- Lead free solder joints
- Designed to provide proper meter spacing for ease of installation
- Padlock wings standard on all valves
- Insert stiffeners required on all flexible plastic connections