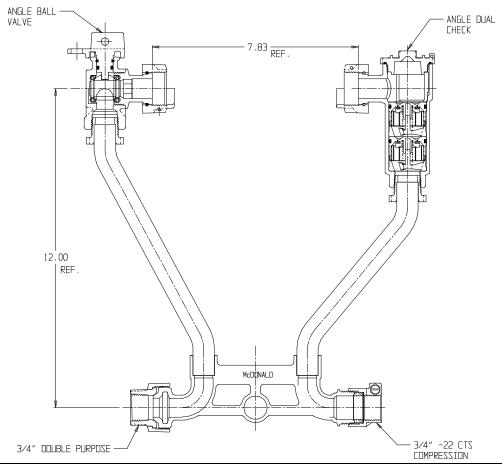

## NL Meter Setter – 725-212WDD2 33x995

Double Purpose x -22 CTS Compression

## SUBMITTAL INFORMATION

- Manufactured in compliance with ANSI/AWWA C800 (latest revision)
- Brass components in contact with potable water conform to ASTM B584, UNS C89833 (latest revision) and identified with "NL"
- Certified to NSF/ANSI 61 (reference height restrictions) and NSF/ANSI 372
- Brass components not in contact with potable water conform to ASTM B62 and ASTM B584, UNS C83600 -85-5-5-5 (latest revision)
- Copper tubing made in compliance with ASTM B75 or B88, UNS C12200 (latest revision)
- Lead free solder joints
- Designed to provide proper meter spacing for ease of installation
- Padlock wings standard on all valves
- Insert stiffeners required on all flexible plastic connections