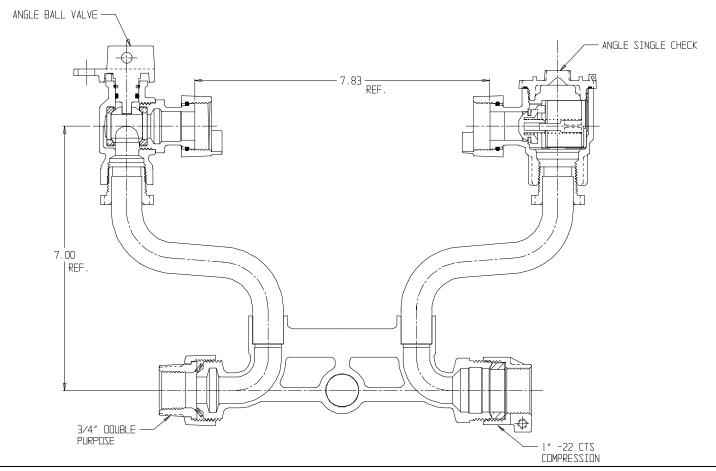

## NL Meter Setter - 725-207WCD2 34

Double Purpose x -22 CTS Compression

## SUBMITTAL INFORMATION

- Manufactured in compliance with ANSI/AWWA C800 (latest revision)
- Brass components in contact with potable water conform to ASTM B584, UNS C89833 (latest revision) and identified with "NL"
- Certified to NSF/ANSI 61 (reference height restrictions) and NSF/ANSI 372
- Brass components not in contact with potable water conform to ASTM B62 and ASTM B584, UNS C83600 -85-5-5-5 (latest revision)
- Copper tubing made in compliance with ASTM B75 or B88, UNS C12200 (latest revision)
- Lead free solder joints
- Designed to provide proper meter spacing for ease of installation
- Padlock wings standard on all valves
- Insert stiffeners required on all flexible plastic connections