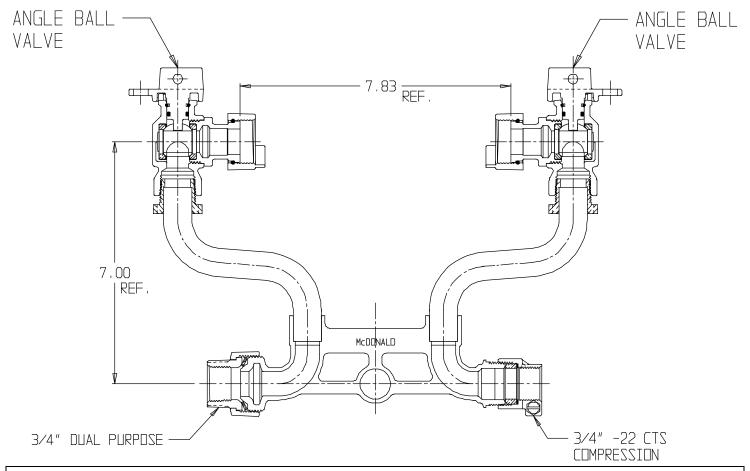

## SUBMITTAL DATA SHEET

NL Meter Setter - 725-207WWD2 33

Double Purpose x -22 CTS Compression

## **SUBMITTAL INFORMATION**

- Manufactured in compliance with ANSI/AWWA C800 (latest revision)
- Brass components in contact with potable water conform to ASTM B584, UNS C89833 (latest revision) and identified with "NL"
- Certified to NSF/ANSI 61 (reference height restrictions) and NSF/ANSI 372
- Brass components not in contact with potable water conform to ASTM B62 and ASTM B584, UNS C83600 -85-5-5-5 (latest revision)
- Copper tubing made in compliance with ASTM B75 or B88, UNS C12200 (latest revision)
- Lead free solder joints
- Designed to provide proper meter spacing for ease of installation
- Padlock wings standard on all valves
- Insert stiffeners required on all flexible plastic connections