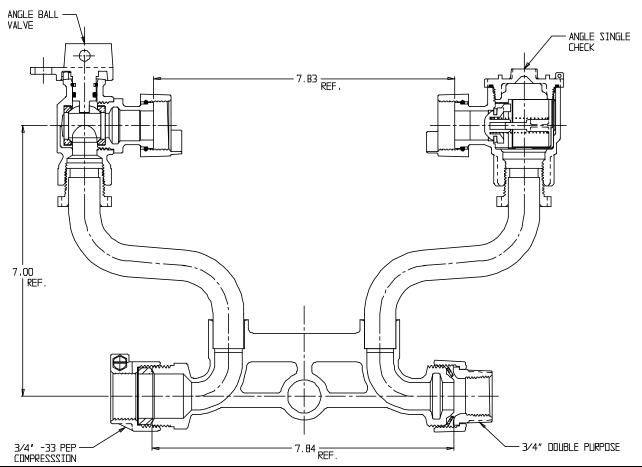

## NL Meter Setter – 726-207WC3D 33

-33 PEP Compression X Double Purpose

## SUBMITTAL INFORMATION

- Manufactured in compliance with ANSI/AWWA C800 (latest revision)
- Brass components in contact with potable water conform to ASTM B584, UNS C89833 (latest revision) and identified with "NL"
- Certified to NSF/ANSI 61 (reference height restrictions) and NSF/ANSI 372
- Brass components not in contact with potable water conform to ASTM B62 and ASTM B584, UNS C83600 -85-5-5-5 (latest revision)
- Copper tubing made in compliance with ASTM B75 or B88, UNS C12200 (latest revision)
- Lead free solder joints
- Designed to provide proper meter spacing for ease of installation
- Padlock wings standard on all valves
- Insert stiffeners required on all flexible plastic connections