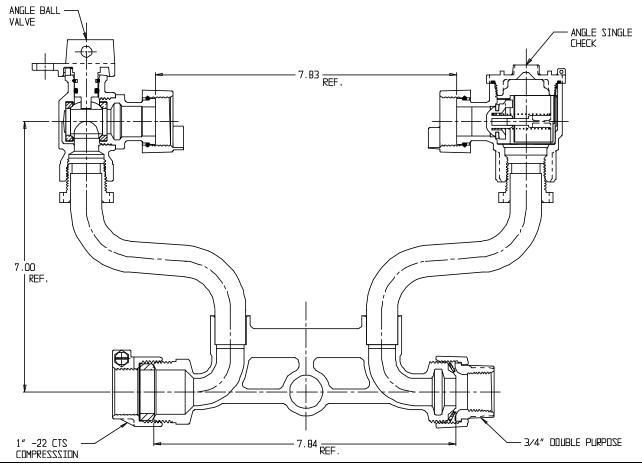

## NL Meter Setter - 726-207WC2D 43

-22 CTS Compression X Double Purpose

## SUBMITTAL INFORMATION

- Manufactured in compliance with ANSI/AWWA C800 (latest revision)
- Brass components in contact with potable water conform to ASTM B584, UNS C89833 (latest revision) and identified with "NL"
- Certified to NSF/ANSI 61 (reference height restrictions) and NSF/ANSI 372
- Brass components not in contact with potable water conform to ASTM B62 and ASTM B584, UNS C83600 -85-5-5-5 (latest revision)
- Copper tubing made in compliance with ASTM B75 or B88, UNS C12200 (latest revision)
- Lead free solder joints
- Designed to provide proper meter spacing for ease of installation
- Padlock wings standard on all valves
- Insert stiffeners required on all flexible plastic connections