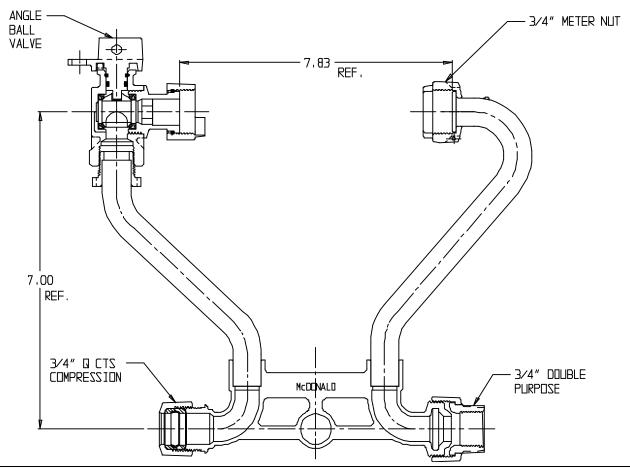

## SUBMITTAL DATA SHEET

NL Meter Setter - 724-207WXQD 33

## SUBMITTAL INFORMATION

- Manufactured in compliance with ANSI/AWWA C800 (latest revision)
- Brass components in contact with potable water conform to ASTM B584, UNS C89833 (latest revision) and identified with "NL"
- Certified to NSF/ANSI 61 (reference height restrictions) and NSF/ANSI 372
- Brass components not in contact with potable water conform to ASTM B62 and ASTM B584, UNS C83600 -85-5-5-5 (latest revision)
- Copper tubing made in compliance with ASTM B75 or B88, UNS C12200 (latest revision)
- Lead free solder joints
- Designed to provide proper meter spacing for ease of installation
- Padlock wings standard on all valves
- Insert stiffeners required on all flexible plastic connections