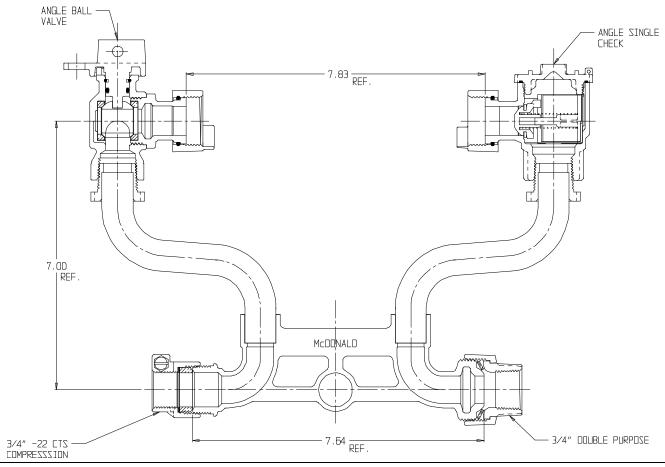

## NL Meter Setter - 726-207WC2D 33

-22 CTS Compression X Double Purpose

## SUBMITTAL INFORMATION

- Manufactured in compliance with ANSI/AWWA C800 (latest revision)
- Brass components in contact with potable water conform to ASTM B584, UNS C89833 (latest revision) and identified with "NL"
- Certified to NSF/ANSI 61 (reference height restrictions) and NSF/ANSI 372
- Brass components not in contact with potable water conform to ASTM B62 and ASTM B584, UNS C83600 -85-5-5-5 (latest revision)
- Copper tubing made in compliance with ASTM B75 or B88, UNS C12200 (latest revision)
- Lead free solder joints
- Designed to provide proper meter spacing for ease of installation
- Padlock wings standard on all valves
- Insert stiffeners required on all flexible plastic connections