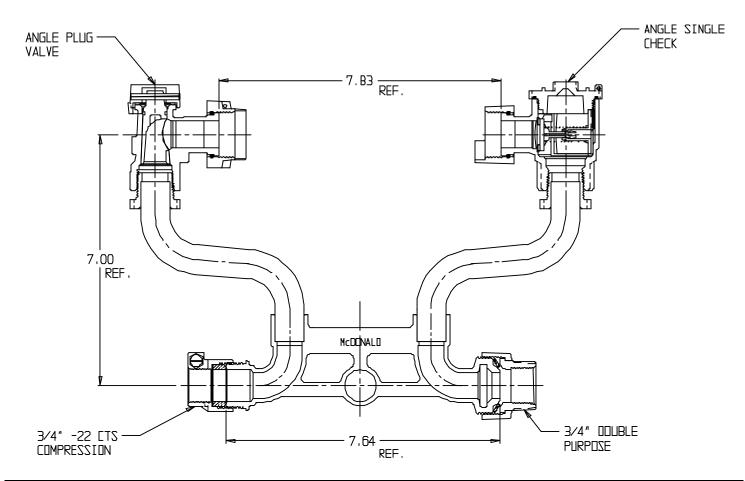

## NL Meter Setter – 726-207LC2D 33

-22 CTS Compression x Double Purpose

## SUBMITTAL INFORMATION

- Manufactured in compliance with ANSI/AWWA C800 (latest revision)
- Brass components in contact with potable water conform to ASTM B584, UNS C89833 (latest revision) and identified with "NL"
- Certified to NSF/ANSI 61 (reference height restrictions) and NSF/ANSI 372
- Brass components not in contact with potable water conform to ASTM B62 and ASTM B584, UNS C83600 -85-5-5-5 (latest revision)
- Copper tubing made in compliance with ASTM B75 or B88, UNS C12200 (latest revision)
- Lead free solder joints
- Designed to provide proper meter spacing for ease of installation
- Padlock wings standard on all valves
- Insert stiffeners required on all flexible plastic connections