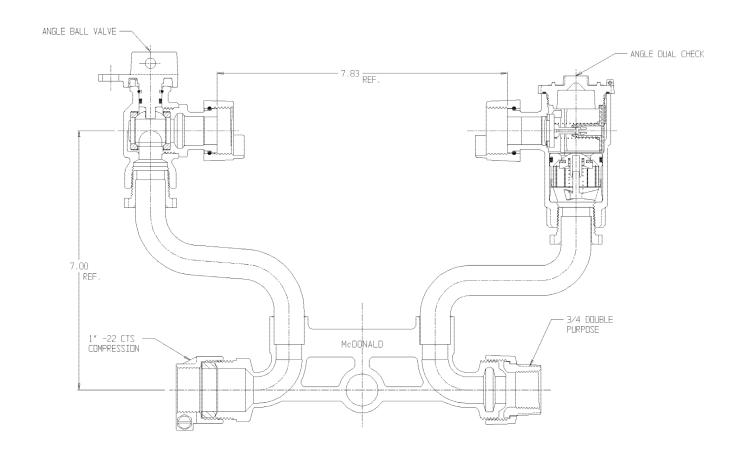

## NL Meter Setter - 726-207WD2D 43

-22 CTS Compression x Double Purpose

## **SUBMITTAL INFORMATION**

- Manufactured in compliance with ANSI/AWWA C800 (latest revision)
- Brass components in contact with potable water conform to ASTM B584, UNS C89833 (latest revision) and identified with "NL"
- Certified to NSF/ANSI 61 (reference height restrictions) and NSF/ANSI 372
- Brass components not in contact with potable water conform to ASTM B62 and ASTM B584, UNS C83600 -85-5-5-5 (latest revision)
- Copper tubing made in compliance with ASTM B75 or B88, UNS C12200 (latest revision)
- Lead free solder joints
- Designed to provide proper meter spacing for ease of installation
- Padlock wings standard on all valves
- Insert stiffeners required on all flexible plastic connections