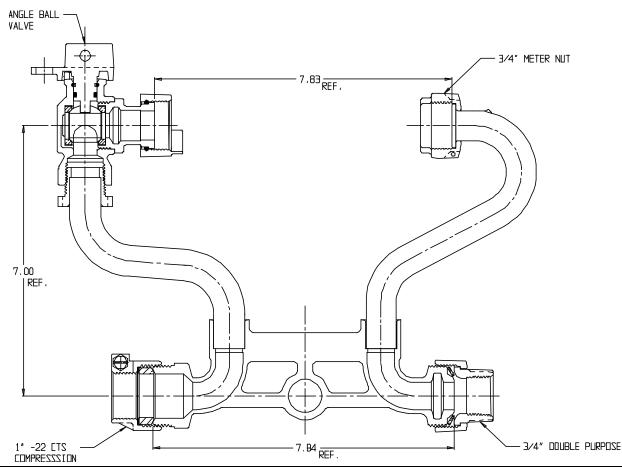

## NL Meter Setter – 726-207WX2D 43

MS Donald

-22 CTS Compression X Double Purpose

## SUBMITTAL INFORMATION

- Manufactured in compliance with ANSI/AWWA C800 (latest revision)
- Brass components in contact with potable water conform to ASTM B584, UNS C89833 (latest revision) and identified with "NL"
- Certified to NSF/ANSI 61 (reference height restrictions) and NSF/ANSI 372
- Brass components not in contact with potable water conform to ASTM B62 and ASTM B584, UNS C83600 -85-5-5-5 (latest revision)
- Copper tubing made in compliance with ASTM B75 or B88, UNS C12200 (latest revision)
- Lead free solder joints
- Designed to provide proper meter spacing for ease of installation
- Padlock wings standard on all valves
- Insert stiffeners required on all flexible plastic connections