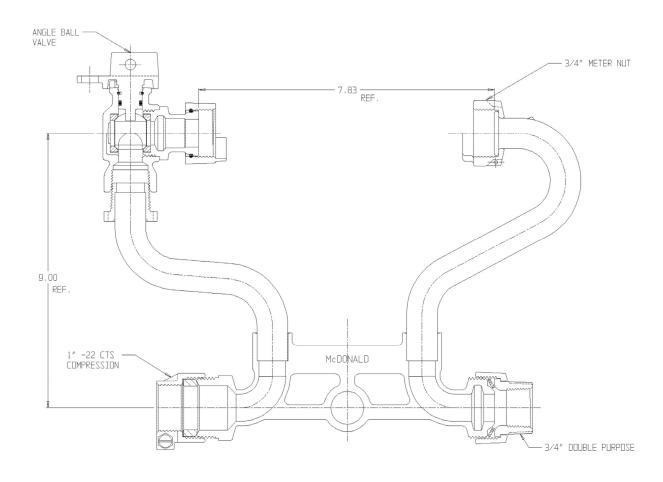

## NL Meter Setter - 726-209WX2D 43

-22 CTS Compression X Double Purpose

## SUBMITTAL INFORMATION

- Manufactured in compliance with ANSI/AWWA C800 (latest revision)
- Brass components in contact with potable water conform to ASTM B584, UNS C89833 (latest revision) and identified with "NL"
- Certified to NSF/ANSI 61 (reference height restrictions) and NSF/ANSI 372
- Brass components not in contact with potable water conform to ASTM B62 and ASTM B584, UNS C83600 -85-5-5-5 (latest revision)
- Copper tubing made in compliance with ASTM B75 or B88, UNS C12200 (latest revision)
- Lead free solder joints
- Designed to provide proper meter spacing for ease of installation
- Padlock wings standard on all valves
- Insert stiffeners required on all flexible plastic connections