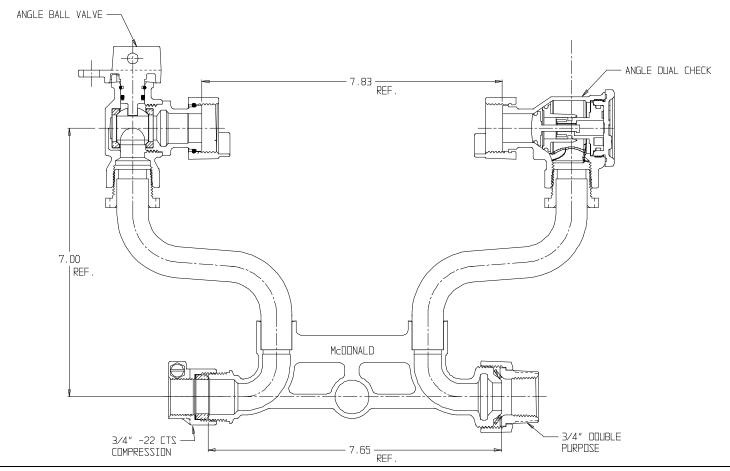

## NL Meter Setter - 726-207WD2D 33x992

-22 CTS Compression x Double Purpose

## SUBMITTAL INFORMATION

- Manufactured in compliance with ANSI/AWWA C800 (latest revision)
- Brass components in contact with potable water conform to ASTM B584, UNS C89833 (latest revision) and identified with "NL"
- Certified to NSF/ANSI 61 (reference height restrictions) and NSF/ANSI 372
- Brass components not in contact with potable water conform to ASTM B62 and ASTM B584, UNS C83600 -85-5-5-5 (latest revision)
- Copper tubing made in compliance with ASTM B75 or B88, UNS C12200 (latest revision)
- Lead free solder joints
- Designed to provide proper meter spacing for ease of installation
- Padlock wings standard on all valves
- Insert stiffeners required on all flexible plastic connections