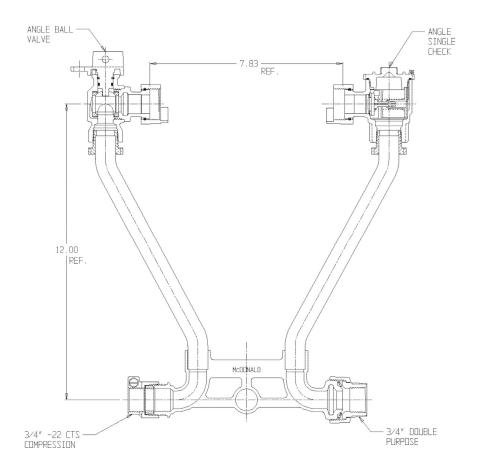

## NL Meter Setter - 726-212WC2D 33

-22 CTS Compression X Double Purpose

## SUBMITTAL INFORMATION

- Manufactured in compliance with ANSI/AWWA C800 (latest revision)
- Brass components in contact with potable water conform to ASTM B584, UNS C89833 (latest revision) and identified with "NL"
- Certified to NSF/ANSI 61 (reference height restrictions) and NSF/ANSI 372
- Brass components not in contact with potable water conform to ASTM B62 and ASTM B584, UNS C83600 -85-5-5-5 (latest revision)
- Copper tubing made in compliance with ASTM B75 or B88, UNS C12200 (latest revision)
- Lead free solder joints
- Designed to provide proper meter spacing for ease of installation
- Padlock wings standard on all valves
- Insert stiffeners required on all flexible plastic connections