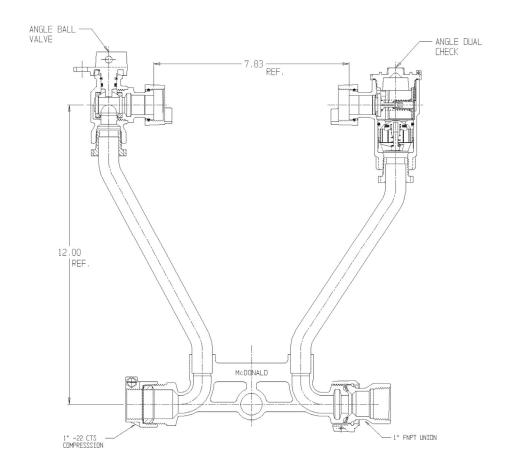

## NL Meter Setter - 726-212WD2F 44

-22 CTS Compression x FNPT Union

## **SUBMITTAL INFORMATION**

- Manufactured in compliance with ANSI/AWWA C800 (latest revision)
- Brass components in contact with potable water conform to ASTM B584, UNS C89833 (latest revision) and identified with "NL"
- Certified to NSF/ANSI 61 (reference height restrictions) and NSF/ANSI 372
- Brass components not in contact with potable water conform to ASTM B62 and ASTM B584, UNS C83600 -85-5-5-5 (latest revision)
- Copper tubing made in compliance with ASTM B75 or B88, UNS C12200 (latest revision)
- Lead free solder joints
- Designed to provide proper meter spacing for ease of installation
- Padlock wings standard on all valves
- Insert stiffeners required on all flexible plastic connections