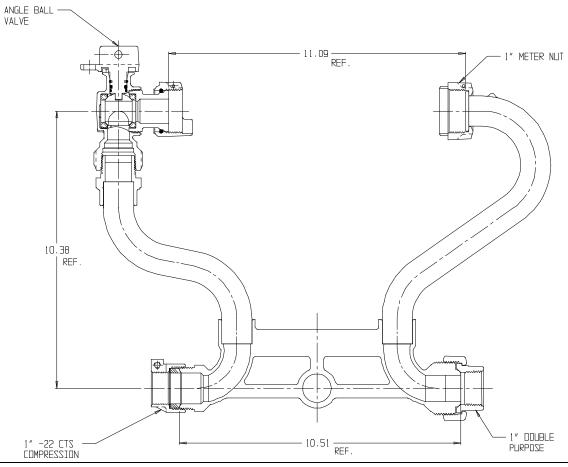

## NL Meter Setter - 726-410WX2D 44

-22 CTS Compression x Double Purpose

## SUBMITTAL INFORMATION

- Manufactured in compliance with ANSI/AWWA C800 (latest revision)
- Brass components in contact with potable water conform to ASTM B584, UNS C89833 (latest revision) and identified with "NL"
- Certified to NSF/ANSI 61 (reference height restrictions) and NSF/ANSI 372
- Brass components not in contact with potable water conform to ASTM B62 and ASTM B584, UNS C83600 -85-5-5-5 (latest revision)
- Copper tubing made in compliance with ASTM B75 or B88, UNS C12200 (latest revision)
- Lead free solder joints
- Designed to provide proper meter spacing for ease of installation
- Padlock wings standard on all valves
- Insert stiffeners required on all flexible plastic connections