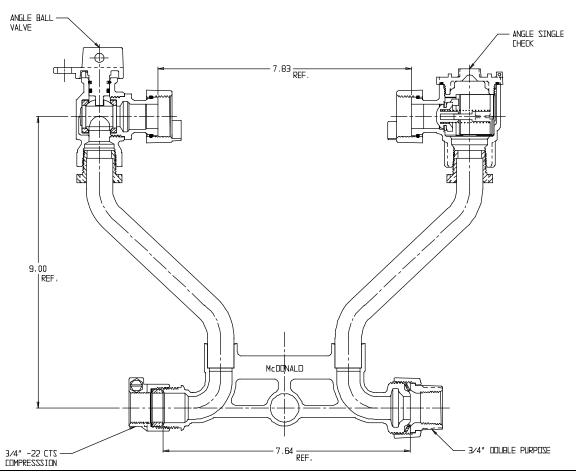

## NL Meter Setter - 726-209WC2D 33

-22 CTS Compression X Double Purpose

## SUBMITTAL INFORMATION

- Manufactured in compliance with ANSI/AWWA C800 (latest revision)
- Brass components in contact with potable water conform to ASTM B584, UNS C89833 (latest revision) and identified with "NL"
- Certified to NSF/ANSI 61 (reference height restrictions) and NSF/ANSI 372
- Brass components not in contact with potable water conform to ASTM B62 and ASTM B584, UNS C83600 -85-5-5-5 (latest revision)
- Copper tubing made in compliance with ASTM B75 or B88, UNS C12200 (latest revision)
- Lead free solder joints
- Designed to provide proper meter spacing for ease of installation
- Padlock wings standard on all valves
- Insert stiffeners required on all flexible plastic connections