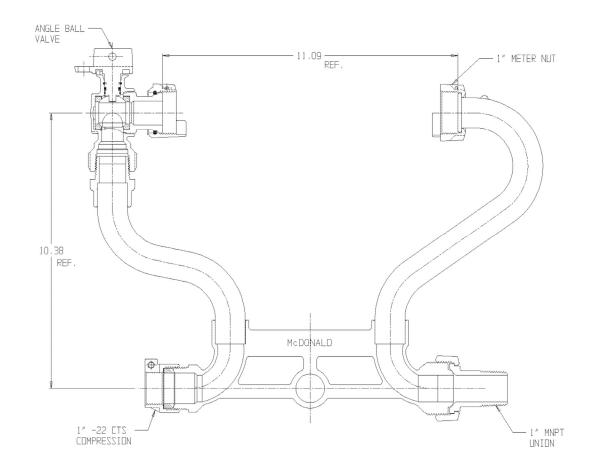

## NL Meter Setter - 726-410WX2M 44

-22 CTS Compression x MNPT Union

## **SUBMITTAL INFORMATION**

- Manufactured in compliance with ANSI/AWWA C800 (latest revision)
- Brass components in contact with potable water conform to ASTM B584, UNS C89833 (latest revision) and identified with "NL"
- Certified to NSF/ANSI 61 (reference height restrictions) and NSF/ANSI 372
- Brass components not in contact with potable water conform to ASTM B62 and ASTM B584, UNS C83600 -85-5-5-5 (latest revision)
- Copper tubing made in compliance with ASTM B75 or B88, UNS C12200 (latest revision)
- Lead free solder joints
- Designed to provide proper meter spacing for ease of installation
- Padlock wings standard on all valves
- Insert stiffeners required on all flexible plastic connections