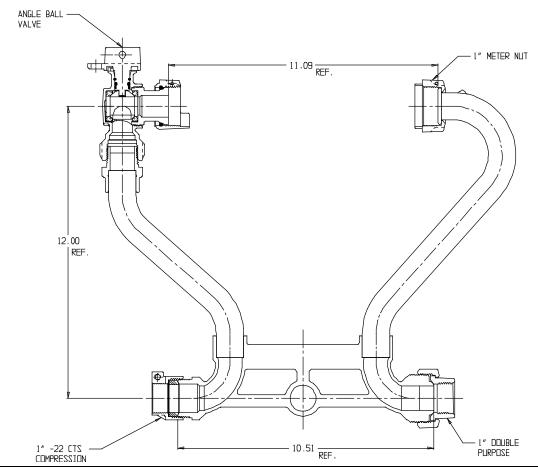

## NL Meter Setter - 726-412WX2D 44

-22 CTS Compression x Double Purpose

## SUBMITTAL INFORMATION

- Manufactured in compliance with ANSI/AWWA C800 (latest revision)
- Brass components in contact with potable water conform to ASTM B584, UNS C89833 (latest revision) and identified with "NL"
- Certified to NSF/ANSI 61 (reference height restrictions) and NSF/ANSI 372
- Brass components not in contact with potable water conform to ASTM B62 and ASTM B584, UNS C83600 -85-5-5-5 (latest revision)
- Copper tubing made in compliance with ASTM B75 or B88, UNS C12200 (latest revision)
- Lead free solder joints
- Designed to provide proper meter spacing for ease of installation
- Padlock wings standard on all valves
- Insert stiffeners required on all flexible plastic connections