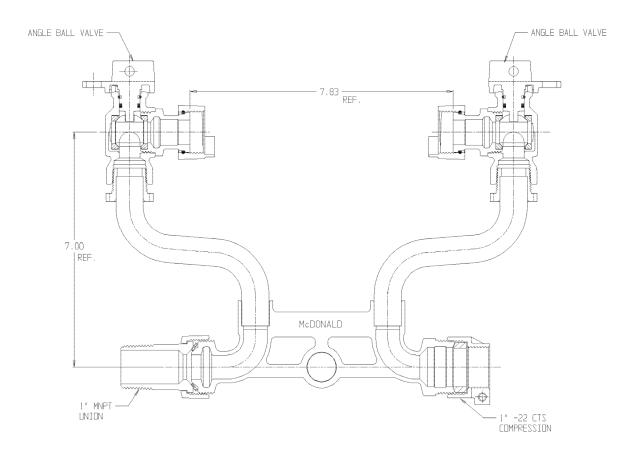

## NL Meter Setter – 725-207WWM2 44

MNPT Union x -22 CTS Compression

## SUBMITTAL INFORMATION

- Manufactured in compliance with ANSI/AWWA C800 (latest revision)
- Brass components in contact with potable water conform to ASTM B584, UNS C89833 (latest revision) and identified with "NL"
- Certified to NSF/ANSI 61 (reference height restrictions) and NSF/ANSI 372
- Brass components not in contact with potable water conform to ASTM B62 and ASTM B584, UNS C83600 -85-5-5-5 (latest revision)
- Copper tubing made in compliance with ASTM B75 or B88, UNS C12200 (latest revision)
- Lead free solder joints
- Designed to provide proper meter spacing for ease of installation
- Padlock wings standard on all valves
- Insert stiffeners required on all flexible plastic connections