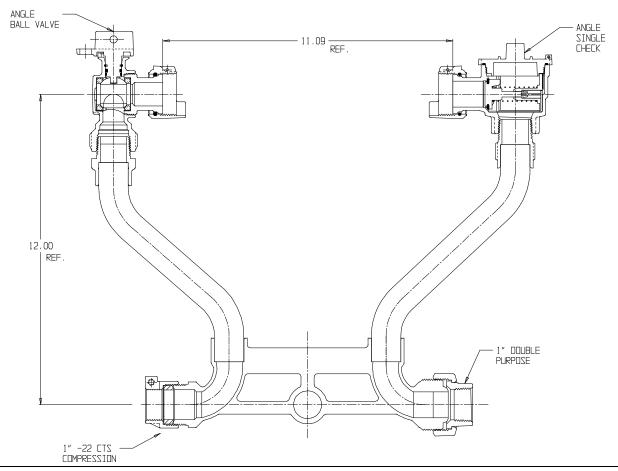

## NL Meter Setter - 726-412WC2D 44

## **SUBMITTAL INFORMATION**

- Manufactured in compliance with ANSI/AWWA C800 (latest revision)
- Brass components in contact with potable water conform to ASTM B584, UNS C89833 (latest revision) and identified with "NL"
- Certified to NSF/ANSI 61 (reference height restrictions) and NSF/ANSI 372
- Brass components not in contact with potable water conform to ASTM B62 and ASTM B584, UNS C83600 -85-5-5-5 (latest revision)
- Copper tubing made in compliance with ASTM B75 or B88, UNS C12200 (latest revision)
- Lead free solder joints
- Designed to provide proper meter spacing for ease of installation
- Padlock wings standard on all valves
- Insert stiffeners required on all flexible plastic connections