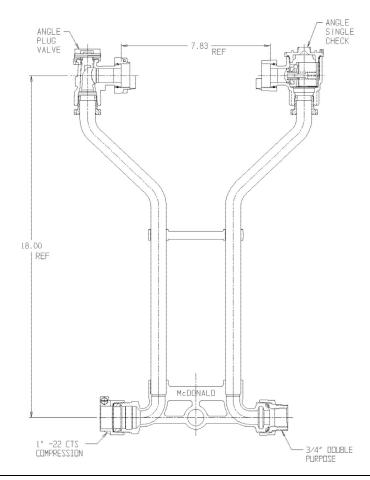

## NL Meter Setter - 726-218LC2D 43

-22 CTS Compression x Double Purpose

## **SUBMITTAL INFORMATION**

- Manufactured in compliance with ANSI/AWWA C800 (latest revision)
- Brass components in contact with potable water conform to ASTM B584, UNS C89833 (latest revision) and identified with "NL"
- Certified to NSF/ANSI 61 (reference height restrictions) and NSF/ANSI 372
- Brass components not in contact with potable water conform to ASTM B62 and ASTM B584, UNS C83600 -85-5-5-5 (latest revision)
- Copper tubing made in compliance with ASTM B75 or B88, UNS C12200 (latest revision)
- Lead free solder joints
- Designed to provide proper meter spacing for ease of installation
- Padlock wings standard on all valves
- Insert stiffeners required on all flexible plastic connections