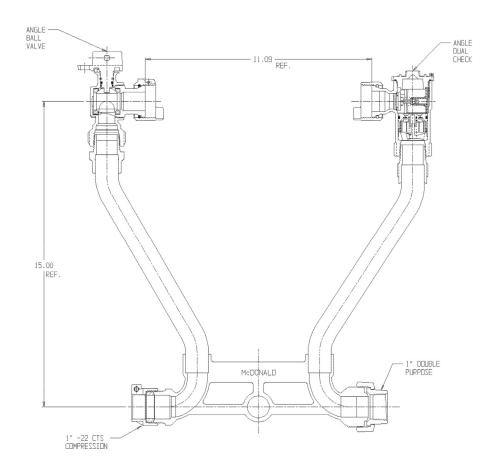

## NL Meter Setter - 726-415WD2D 44

-22 CTS Compression X Double Purpose

## SUBMITTAL INFORMATION

- Manufactured in compliance with ANSI/AWWA C800 (latest revision)
- Brass components in contact with potable water conform to ASTM B584, UNS C89833 (latest revision) and identified with "NL"
- Certified to NSF/ANSI 61 (reference height restrictions) and NSF/ANSI 372
- Brass components not in contact with potable water conform to ASTM B62 and ASTM B584, UNS C83600 -85-5-5-5 (latest revision)
- Copper tubing made in compliance with ASTM B75 or B88, UNS C12200 (latest revision)
- Lead free solder joints
- Designed to provide proper meter spacing for ease of installation
- Padlock wings standard on all valves
- Insert stiffeners required on all flexible plastic connections