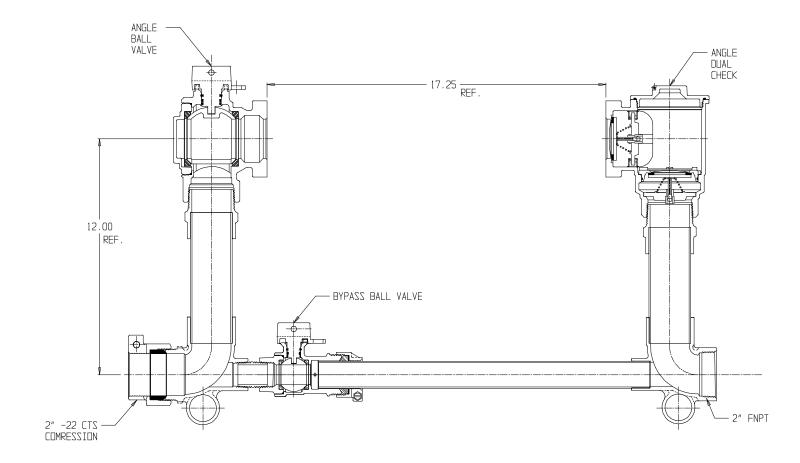

## NL Large Size Meter Setter - 726B712WD2F 775

-22 CTS Compression x FNPT

## SUBMITTAL INFORMATION

- Manufactured in compliance with ANSI/AWWA C800 (latest revision)
- Brass components in contact with potable water conform to ASTM B584, UNS C89833 (latest revision) and identified with "NL"
- Certified to NSF/ANSI 372
- Brass components not in contact with potable water conform to ASTM B62 and ASTM B584, UNS C83600 -85-5-5-5 (latest revision)
- Copper tubing made in compliance with ASTM B88, UNS C12200 (latest revision)
- Lead free solder joints
- Designed to provide proper meter spacing for ease of installation
- Padlock wings standard on all valves
- Insert stiffeners required on all flexible plastic connections